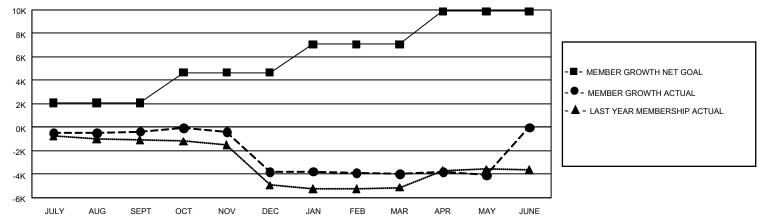

## GAT Constitutional Area 3

REPORT DOES NOT INCLUDE CLUBS IN UNDISTRICTED AREAS.

| Clubs                 |               |           |               | Members               |                        |                         |                                                    |  |  |
|-----------------------|---------------|-----------|---------------|-----------------------|------------------------|-------------------------|----------------------------------------------------|--|--|
| RESULTS FOR 2019-2020 |               |           |               | RESULTS FOR 2019-2020 |                        |                         |                                                    |  |  |
| QUARTER               | NEW CLUB GOAL | NEW CLUBS | DROPPED CLUBS | QUARTER MEM           | BER GROWTH NET<br>GOAL | MEMBER GROWTH<br>ACTUAL | DROPPED<br>MEMBERS ACTUAL<br>(including transfers) |  |  |
| JULY/AUG/SEPT         | 111           | 20        | 32            | JULY/AUG/SEPT         | 6,279                  | 3,320                   | 3,300                                              |  |  |
| OCT/NOV/DEC           | 168           | 39        | 86            | OCT/NOV/DEC           | 7,740                  | 3,256                   | 6,457                                              |  |  |
| JAN/FEB/MAR           | 171           | 24        | 26            | JAN/FEB/MAR           | 7,176                  | 2,413                   | 2,235                                              |  |  |
| APR/MAY/JUNE          | 135           | 27        | 9             | APR/MAY/JUNE          | 8,442                  | 1,727                   | 1,706                                              |  |  |