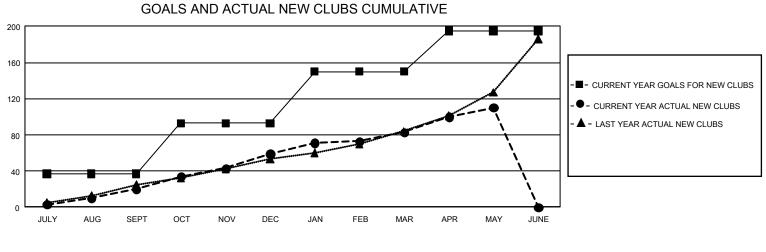

## GAT Constitutional Area 3

REPORT DOES NOT INCLUDE CLUBS IN UNDISTRICTED AREAS.

| Clubs                 |               |           |               | Members               |                        |                         |                                                    |  |  |
|-----------------------|---------------|-----------|---------------|-----------------------|------------------------|-------------------------|----------------------------------------------------|--|--|
| RESULTS FOR 2019-2020 |               |           |               | RESULTS FOR 2019-2020 |                        |                         |                                                    |  |  |
| QUARTER               | NEW CLUB GOAL | NEW CLUBS | DROPPED CLUBS | QUARTER MEM           | BER GROWTH NET<br>GOAL | MEMBER GROWTH<br>ACTUAL | DROPPED<br>MEMBERS ACTUAL<br>(including transfers) |  |  |
| JULY/AUG/SEPT         | 111           | 20        | 32            | JULY/AUG/SEPT         | 6,279                  | 3,320                   | 3,300                                              |  |  |
| OCT/NOV/DEC           | 168           | 39        | 86            | OCT/NOV/DEC           | 7,740                  | 3,256                   | 6,457                                              |  |  |
| JAN/FEB/MAR           | 171           | 24        | 26            | JAN/FEB/MAR           | 7,176                  | 2,413                   | 2,235                                              |  |  |
| APR/MAY/JUNE          | 135           | 27        | 9             | APR/MAY/JUNE          | 8,442                  | 1,727                   | 1,706                                              |  |  |